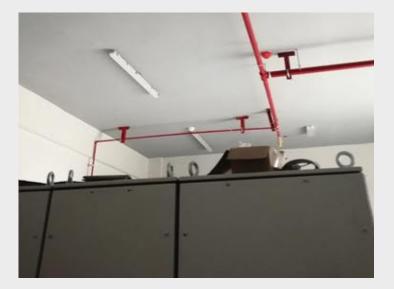

#### **Fire Fighting System**

As committed fire saviours of UAE, we provide top to bottom fire extinguishing services using the most modern and minimum time-consuming equipment and methodologies. Green Line provides only accredited and approved firefighting services, and public security is our ultimate aim. We have the expertise of extinguishing even complex fire scenarios with our updated safety armours, like portable fire extinguishers, hose reels, hose pipes, nozzles and so on. Seeing the sense of relief in your faces is what keeps us going even in intense firefighting conditions.