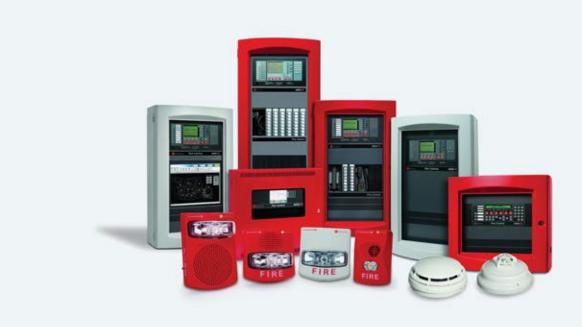

#### **Fire Alarm System**

Fire alarms are those entities that are very often ignored or forgotten until an emergency arises. Be it home, office, industry or even a public space, fire alarms are a necessity for ensuring collective safety.

Prevention is far better than any extreme situation, especially if it includes fire and Green Line guarantees our clients full-fledged fire protection services. You can find one of the supremely upgraded fire alarm systems, and we take care of the entire installation and supply operations of these safety armours.

Green Line is one of the widely trusted fire alarm installation companies in the UAE, with satisfied customers spanned across boundaries. Our professional workforce is equipped with massive experience in terms of fire alarm installation, and they promise you a safer atmosphere within the cost-friendly options.