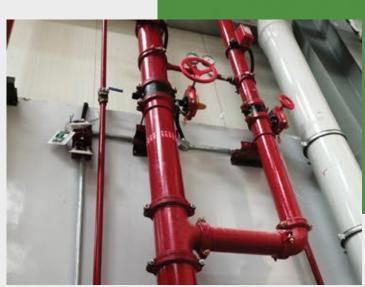

#### **Fire Fighting System**

As committed fire saviours of UAE, we provide top to bottom fire extinguishing services using the most modern and minimum time-consuming equipment and methodologies. Green Line provides only accredited and approved firefighting services, and public security is our ultimate aim. We have the expertise of extinguishing even complex fire scenarios with our updated safety armours, like portable fire extinguishers, hose reels, hose pipes, nozzles and so on. Seeing the sense of relief in your faces is what keeps us going even in intense firefighting conditions.