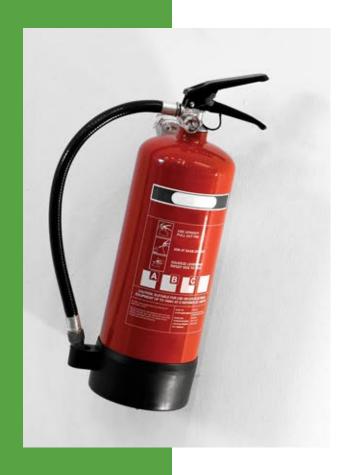

#### **Fire Extinguisher**

To take control of the entire unpredictable fire scenario, one has to be readily equipped with apt fire extinguishers as per the situation. There are a total of 5 types of fire classes, and it is necessary to opt for fire extinguishers according to the type of material involved in fire situations. Solid materials, liquids, metals, electrical equipment, gases and cooking oil are some of the most common fire causing entities, and the range of fire extinguishers available at Green Line caters to all these. Water extinguishers, CO2 extinguishers, foam extinguishers, powder extinguishers wet chemical extinguishers, fire blanket are the types available, which can be used accordingly in any location. Multipurpose extinguishers are also one of our offerings, and we have a line of clients on our account who are satisfied with our supreme fire terminators.