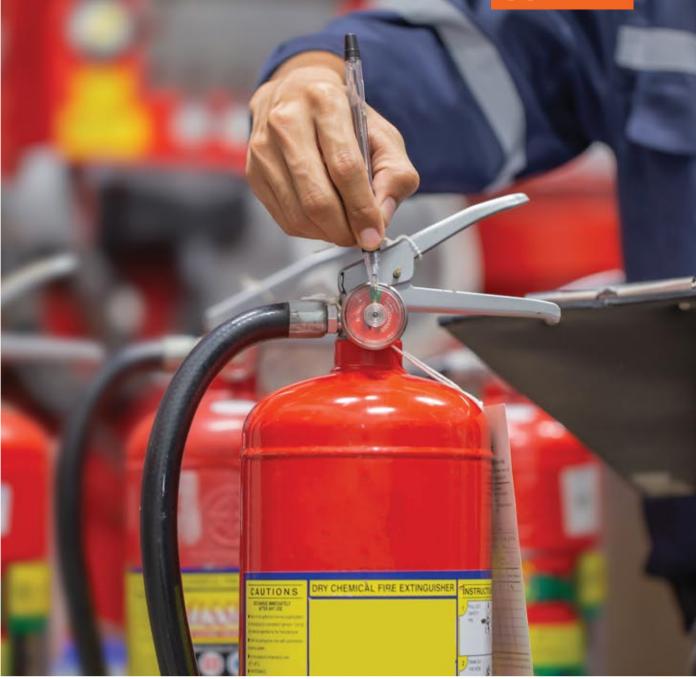

#### **Fire Fighting System**

As committed fire saviours of UAE, we provide top to bottom fire extinguishing services using the most modern and minimum time-consuming equipment and methodologies. Green Line provides only accredited and approved firefighting services, and public security is our ultimate aim. We have the expertise of extinguishing even complex fire scenarios with our updated safety armours, like portable fire extinguishers, hose reels, hose pipes, nozzles and so on. Seeing the sense of relief in your faces is what keeps us going even in intense firefighting conditions.

#### **Fire Extinguisher**

To take control of the entire unpredictable fire scenario, one has to be readily equipped with apt fire extinguishers as per the situation. There are a total of 5 types of fire classes, and it is necessary to opt for fire extinguishers according to the type of material involved in fire situations. Solid materials, liquids, metals, electrical equipment, gases and cooking oil are some of the most common fire causing entities, and the range of fire extinguishers available at Green Line caters to all these. Water extinguishers, CO2 extinguishers, foam extinguishers, powder extinguishers wet chemical extinguishers, fire blanket are the types available, which can be used accordingly in any location. Multipurpose extinguishers are also one of our offerings, and we have a line of clients on our account who are satisfied with our supreme fire terminators.