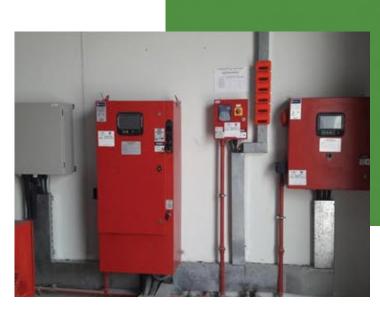

#### **Fire Alarm System**

Fire alarms are those entities that are very often ignored or forgotten until an emergency arises. Be it home, office, industry or even a public space, fire alarms are a necessity for ensuring collective safety.