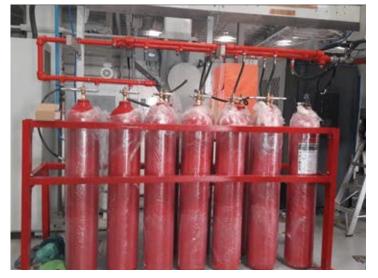

#### **Fire Fighting System**

As committed fire saviours of UAE, we provide top to bottom fire extinguishing services using the most modern and minimum time-consuming equipment and methodologies. Green Line provides only accredited and approved firefighting services, and public security is our ultimate aim. We have the expertise of extinguishing even complex fire scenarios with our updated safety armours, like portable fire extinguishers, hose reels, hose pipes, nozzles and so on. Seeing the sense of relief in your faces is what keeps us going even in intense firefighting conditions.