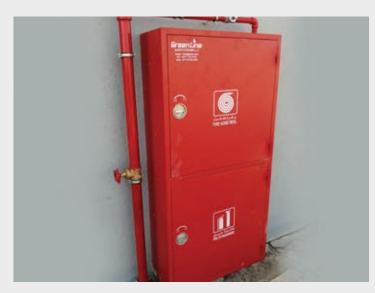

#### **Fire Fighting System**

As committed fire saviours of UAE, we provide top to bottom fire extinguishing services using the most modern and minimum time-consuming equipment and methodologies. Green Line provides only accredited and approved firefighting services, and public security is our ultimate aim. We have the expertise of extinguishing even complex fire scenarios with our updated safety armours, like portable fire extinguishers, hose reels, hose pipes, nozzles and so on. Seeing the sense of relief in your faces is what keeps us going even in intense firefighting conditions.