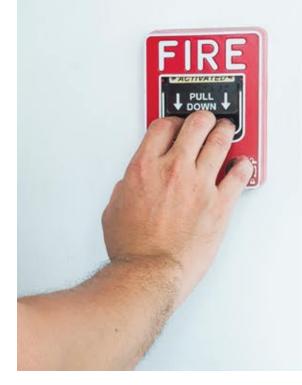

#### Emergency Exit System

Emergencies are totally unpredictable and extremely time-sensitive. Quick thinking and action is the only way out for ensuring collective security, and this is where world-class emergency exit providers in UAE – Green Line – stand out. We have various methodologies in-store to ensure safe exit from any n building irrespective of their structure and size. We utilize updated technologies while installing these systems to enable faster alerts and escape from the emergency location.