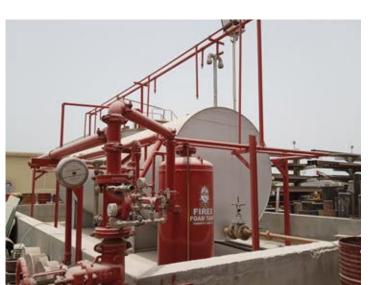

#### **Fire Fighting System**

As committed fire saviours of UAE, we provide top to bottom fire extinguishing services using the most modern and minimum time-consuming equipment and methodologies. Green Line provides only accredited and approved firefighting services, and public security is our ultimate aim. We have the expertise of extinguishing even complex fire scenarios with our updated safety armours, like portable fire extinguishers, hose reels, hose pipes, nozzles and so on. Seeing the sense of relief in your faces is what keeps us going even in intense firefighting conditions.