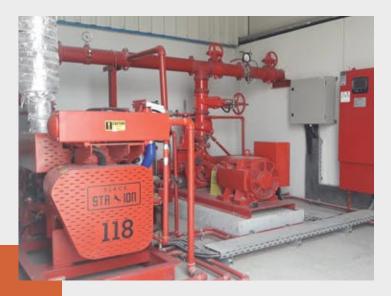

#### **Fire Fighting System**

As committed fire saviours of UAE, we provide top to bottom fire extinguishing services using the most modern and minimum time-consuming equipment and methodologies. Green Line provides only accredited and approved firefighting services, and public security is our ultimate aim. We have the expertise of extinguishing even complex fire scenarios with our updated safety armours, like portable fire extinguishers, hose reels, hose pipes, nozzles and so on. Seeing the sense of relief in your faces is what keeps us going even in intense firefighting conditions.