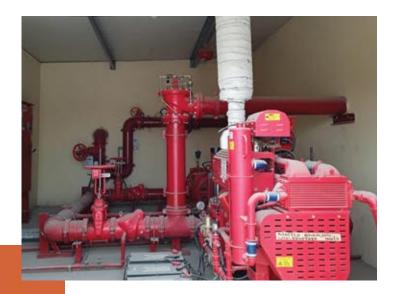

#### **Fire Fighting System**

As committed fire saviours of UAE, we provide top to bottom fire extinguishing services using the most modern and minimum time-consuming equipment and methodologies. Green Line provides only accredited and approved firefighting services, and public security is our ultimate aim. We have the expertise of extinguishing even complex fire scenarios with our updated safety armours, like portable fire extinguishers, hose reels, hose pipes, nozzles and so on. Seeing the sense of relief in your faces is what keeps us going even in intense firefighting conditions.