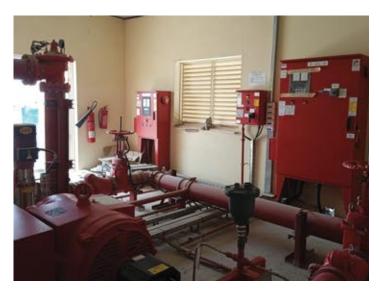

#### **Fire Fighting System**

As committed fire saviours of UAE, we provide top to bottom fire extinguishing services using the most modern and minimum time-consuming equipment and methodologies. Green Line provides only accredited and approved firefighting services, and public security is our ultimate aim. We have the expertise of extinguishing even complex fire scenarios with our updated safety armours, like portable fire extinguishers, hose reels, hose pipes, nozzles and so on. Seeing the sense of relief in your faces is what keeps us going even in intense firefighting conditions.